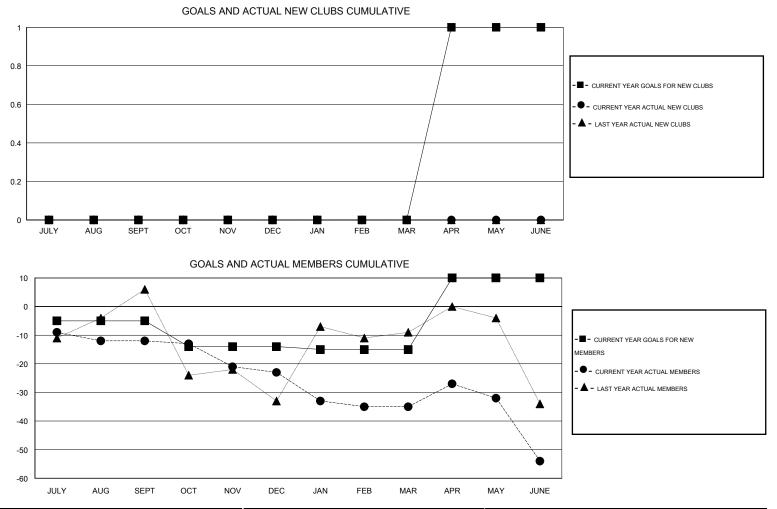

## GMT: HAL GRIFFIN

| LOCATION MISSOURI |  |
|-------------------|--|
|                   |  |

GMT CA 1

|                              |                  | Clubs     |                  |                  |                              |                    | Members                             |                    |                  |  |
|------------------------------|------------------|-----------|------------------|------------------|------------------------------|--------------------|-------------------------------------|--------------------|------------------|--|
| RESULTS FOR 2014-2015        |                  |           |                  |                  | RESULTS FOR 2014-2015        |                    |                                     |                    |                  |  |
| QUARTER                      | NEW CLUB<br>GOAL | NEW CLUBS | DROPPED<br>CLUBS | NET<br>GAIN/LOSS | QUARTER                      | NEW MEMBER<br>GOAL | CHARTER AND<br>NEW MEMBERS<br>ADDED | DROPPED<br>MEMBERS | NET<br>GAIN/LOSS |  |
| JULY/AUG/SEPT<br>OCT/NOV/DEC | 0<br>0           | 0<br>0    | 1<br>1           | -1<br>-1         | JULY/AUG/SEPT<br>OCT/NOV/DEC | -5<br>-9           | 22<br>47                            | 34<br>58           | -12<br>-11       |  |
| JAN/FEB/MAR<br>APR/MAY/JUNE  | 0<br>1           | 0<br>0    | 0<br>1           | 0<br>-1          | JAN/FEB/MAR<br>APR/MAY/JUNE  | -1<br>25           | 23<br>31                            | 35<br>50           | -12<br>-19       |  |